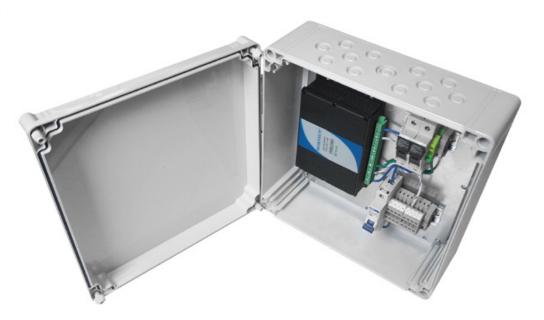

## 120W 1,000VDC TO 24VDC CONVERSION PROBLEM SOLVER

RENEWABLE ENERGY, INVERTER SYSTEMS, RAIL DESIGNS, TEST STANDS, AUTOMOTIVE

## BASIC DETAILS:

- Input range: 200 to 1,000VDC
- Nominal Output range: 24VDC at 5A
- Enclosure: Ensto IP67 300 x 300 x 132 mm
- Dual 5A 1,000VDC input fuses
- 5A output breaker and 4 x 4 convience distribution terminals
- Operating Range: 40 to 60\*C
- EMC Compliant: CE CISPR32/EN55032 CLASS A
- Safety: EN62109
- Enclosure Flamability Rating: UL 746C 5 inch flame test
- Note: Built to CE standards