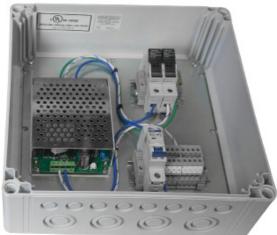

## 200W 1,000VDC TO 24VDC CONVERSION PROBLEM SOLVER

RENEWABLE ENERGY, INVERTER SYSTEMS, RAIL DESIGNS, TEST STANDS, AUTOMOTIVE

## BASIC DETAILS:

- Input range: 200 to 1,000VDC
- Nominal Output range: 24VDC at 8.333A
- Enclosure: Ensto IP67 300 x 300 x 132 mm
- Dual 10A 1,000VDC input fuses
- 10A output breaker and 4 x 4 convience distribution terminals
- Operating Range: 40 to 60\*C
- EMC Compliant: CE CISPR32/EN55032 CLASS A
- Safety: EN62109
- Enclosure Flamability Rating: UL 746C 5 inch flame test
- Note: Built to CE standards