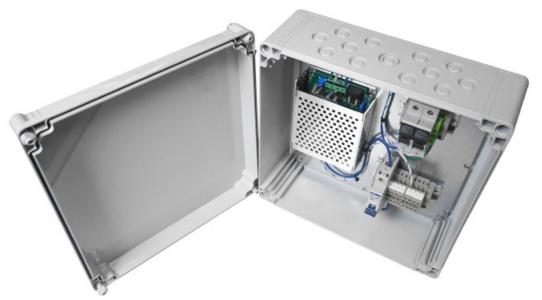

## 120W 1,000VDC TO 24VDC CONVERSION PROBLEM SOLVER

RENEWABLE ENERGY, INVERTER SYSTEMS, RAIL DESIGNS, TEST STANDS, AUTOMOTIVE

## BASIC DETAILS:

- Input range: 200 to 1,000VDC
- Nominal Output range: 24VDC at 5A
- Enclosure: Ensto IP67 300 x 300 x 132 mm
- Dual 5A 1,000VDC input fuses
- 5A output breaker and 4 x 4 convience distribution terminals
- Operating Range: 40 to 60\*C
- EMC Compliant: CE CISPR32/EN55032 CLASS A
- Safety: EN62109
- Enclosure Flamability Rating: UL 746C 5 inch flame test
- Note: Built to CE standards