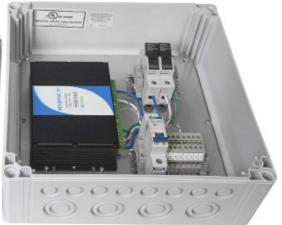

## 200W 1,000VDC TO 24VDC CONVERSION PROBLEM SOLVER

RENEWABLE ENERGY, INVERTER SYSTEMS, RAIL DESIGNS, TEST STANDS, AUTOMOTIVE

## BASIC DETAILS:

- Input range: 200 to 1,000VDC
- Nominal Output range: 24VDC at 8.333A
- Enclosure: Ensto IP67 300 x 300 x 132 mm
- Dual 10A 1,000VDC input fuses
- 10A output breaker and 4 x 4 convience distribution terminals
- Operating Range: 40 to 60\*C
- EMC Compliant: CE CISPR32/EN55032 CLASS A
- Safety: EN62109
- Enclosure Flamability Rating: UL 746C 5 inch flame test
- Note: Built to CE standards